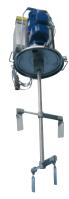

Type of handling: 1 top-lifting bracket and 2 handles on manhole cover

Top range

**Drive system:** Motor: with spun gear

Rated power: 3 kW Rated voltage: 400 V 50 Hz

Rated agitator speed: variable, 0-130 min-1

Type of protection: IP 55

Connection: 5 m cable with CEE plug, 5-pole

Switch box: Dimensions: 380 x 380 x 210 mm (HxWxL)

Material: Stainless steel Features: Main switch with

'emergency stop function'

On-off switch Operating hour meter