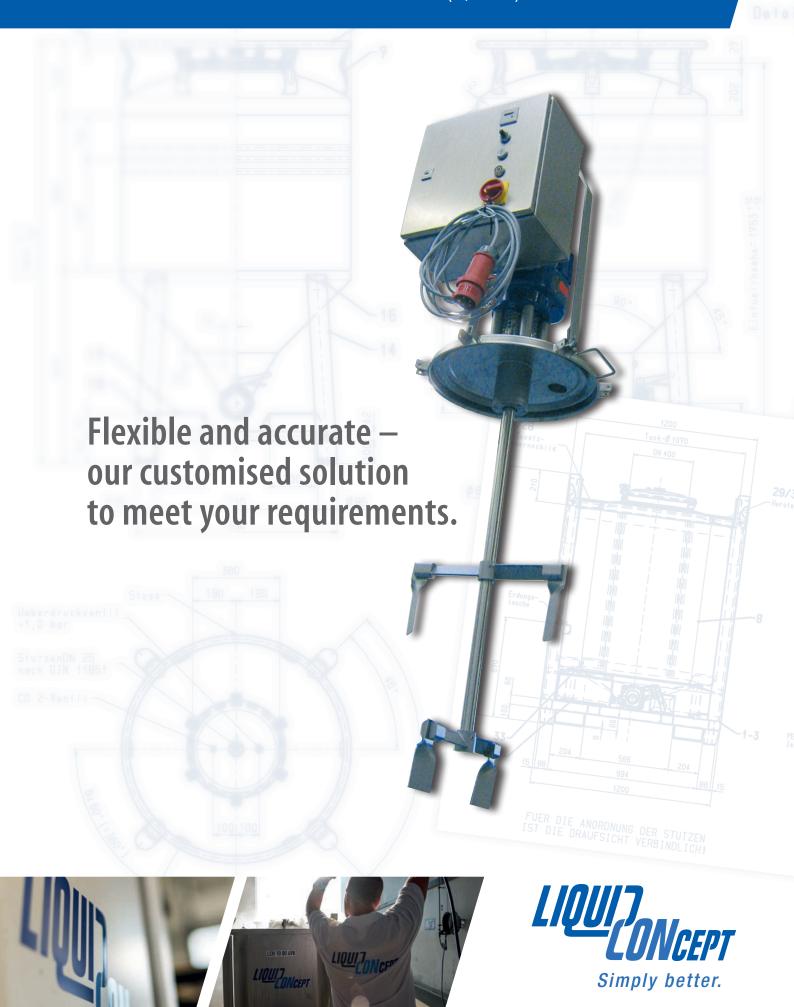

## **Container agitator**

for standard and electric heatable IBC (1,000 l)

**General Data** 

Type: Container agitator for standard and electric heatable IBC (1,000 l)

**Dimensions:** Overall: approx.1,650 x 533 x 585 mm (HxWxL)

Top range: approx. 650 x 380 x 490 mm (HxWxL)

Bottom range: approx.1,049 x 533 x 429 mm (HxWxL)

Weight: Total: approx. 85 kg

Material: Manhole cover: DIN 1,4301 / AISI 304

Agitator shaft: DIN 1,4571 / AISI 316 Stirring element: DIN 1,4571 / AISI 316

Type of handling: 1 top-lifting bracket and 2 handles on manhole cover

Top range

**Drive system:** Motor: with spun gear

Rated power: 3 kW Rated voltage: 400 V 50 Hz

Rated agitator speed: variable, 0-130 min-1

Type of protection: IP 55

Connection: 5 m cable with CEE plug, 5-pole

Switch box: Dimensions: 380 x 380 x 210 mm (HxWxL)

Material: Stainless steel Features: Main switch with

'emergency stop function'

On-off switch Operating hour meter

Settings: Controller for agitator speed, infinitely

variable, display for agitator speed Digital indication for set rotation speed

**Bottom range** 

Manhole cover: Ø 400 mm including

- Device for screw cap, 6 fastening straps

Standard gasket: NBR (further gaskets available)

Connections: - 2" nozzle, milk thread with PVC cap inside cover

Agitator shaft: Length of shaft: 900 mm

**Stirring element:** optionally 2 x two-winged foldable propeller mixers for

products being averagely viscous (mixing circle: 700 mm) or conical high-profile stirring elements (cup-shaped mixer)

for highly viscous and sensitive products

**Approval** 

In general:

 removable drive and switch box to exchange all parts which get in contact with the product (simplified system when changing the product or in case of damages)