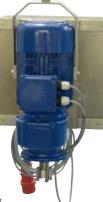

Type of protection: IP 55

Connection: 5 m cable with CEE plug, 5-pole

Switch box: Dimensions: 380 x 380 x 210 mm (HxWxL)

Material: Stainless steel Features: Main switch with

'emergency stop function'

On-off switch Operating hour meter

Settings: Controller for agitator speed, infinitely

variable, display for agitator speed Digital indication for set rotation speed

**Bottom range** 

Manhole cover: Ø 400 mm including

- Device for screw cap, 6 fastening straps