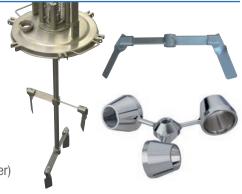

Top range: approx. 650 x 380 x 490 mm (HxWxL)

Bottom range: approx.1,049 x 533 x 429 mm (HxWxL)

Weight: Total: approx. 85 kg

Material: Manhole cover: DIN 1,4301 / AISI 304

Agitator shaft: DIN 1,4571 / AISI 316 Stirring element: DIN 1,4571 / AISI 316

Type of handling: 1 top-lifting bracket and 2 handles on manhole cover

Top range

**Drive system:** Motor: with spun gear

Rated power: 3 kW Rated voltage: 400 V 50 Hz

Rated agitator speed: variable, 0-130 min-1

Settings: Controller for agitator speed, infinitely

variable, display for agitator speed Digital indication for set rotation speed

**Bottom range** 

Manhole cover: Ø 400 mm including

- Device for screw cap, 6 fastening straps

Standard gasket: NBR (further gaskets available)

Connections: - 2" nozzle, milk thread with PVC cap inside cover

Agitator shaft: Length of shaft: 900 mm

**Stirring element:** optionally 2 x two-winged foldable propeller mixers for

products being averagely viscous (mixing circle: 700 mm) or conical high-profile stirring elements (cup-shaped mixer)

for highly viscous and sensitive products

**Approval** 

In general:

 removable drive and switch box to exchange all parts which get in contact with the product (simplified system when changing the product or in case of damages)

- The set rotation speed is infinitely variable. Clear display due to digital indicator.
- Type of stirrer easily exchangeable (foldable propeller mixer or 'cup-shaped mixer')
- Changing the manhole cover from IBC type to aseptic dome cover is possible (bayonet or screw cover)
- 2" nozzle, milk thread in manhole cover