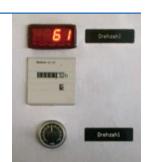

Type of protection: IP 55

Connection: 5 m cable with CEE plug, 5-pole

Switch box: Dimensions: 380 x 380 x 210 mm (HxWxL)

Material: Stainless steel Features: Main switch with

'emergency stop function'

On-off switch Operating hour meter

Settings: Controller for agitator speed, infinitely

variable, display for agitator speed Digital indication for set rotation speed

**Bottom range** 

Manhole cover: Ø 400 mm including

- Device for screw cap, 6 fastening straps

- The set rotation speed is infinitely variable. Clear display due to digital indicator.
- Type of stirrer easily exchangeable (foldable propeller mixer or 'cup-shaped mixer')
- Changing the manhole cover from IBC type to aseptic dome cover is possible (bayonet or screw cover)
- 2" nozzle, milk thread in manhole cover